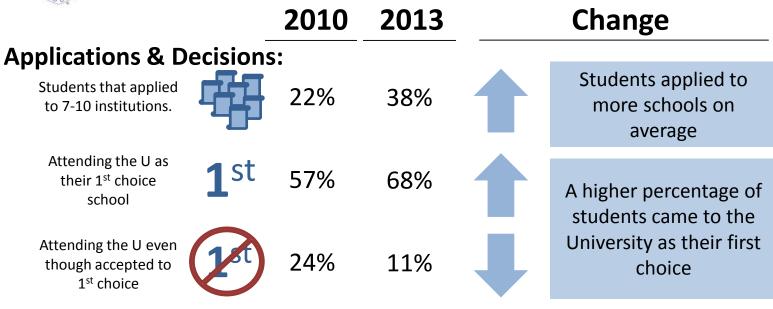

## Then and Now

University of Scranton student responses to the Higher Education Research Institute's 2013 CIRP Freshman Survey from 2010 and 2013